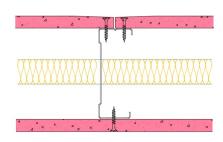

## 92-B-55(25) - SPEEDLINE System Data Sheet - Version V1 (24-10-23)

SPEEDLINE 92mm 'C' Stud Partition @600mm Ctrs, with BG Gyproc 12.5mm FireLine each side, 25mm APR

BTC 17439F - BRE Report P102396-1011A

Refer to Speedline Specification Clause 119 mm. (At Base Track, Excluding Finishes)

Medium - Annexes A-F

41 R<sub>w</sub>dB, Date Tested or Assessed Against - 70-B-51(25)