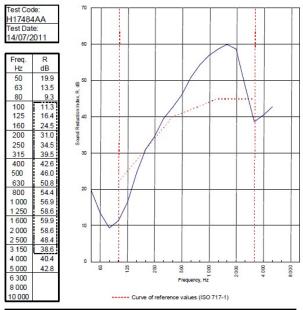

BTC 17439F - BRE Report P102396-1011A

Refer to Speedline Specification Clause 119 mm. (At Base Track, Excluding Finishes)

Medium - Annexes A-F

41 R<sub>w</sub>dB, Date Tested or Assessed Against - 70-B-51(25)

D.K.A.S.

Customer: Metsec plc Hepsec Division

BTC 17484A: Page 9 of 11