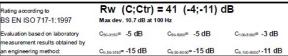

## System Performance Breakdown

Fire Resistance:

BS476 Part 22:1987:

Test Ref & Date or Applied Ref & Report:

Max Height: Thickness:

Duty Grade: BS 5234: Part 2:1992:

Sound Insulation:

30/30 Minutes (Integrity/Insulation).

BTC 17439F - BRE Report P102396-1011A

Refer to Speedline Specification Clause 119 mm. (At Base Track, Excluding Finishes)

Medium - Annexes A-F

41 R<sub>w</sub>dB, Date Tested or Assessed Against - 70-B-51(25)